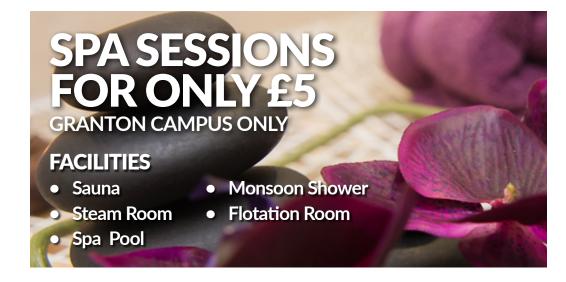

### **FLOTATION THERAPY**

Our luxurious dry flotation bed allows you to experience the same benefits of flotation in water without getting wet. Lie on a mattress filled with warm water and experience a sensation of weightlessness which allows total mind and body relaxation.

Flotation 30 mins £10
Wrap & Float 60 mins £20
Signature Body Wrap with Back Massage & Flotation.